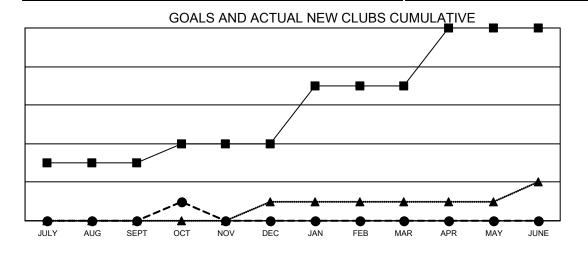

## **GMT MONTHLY MEMBERSHIP PROGRESS REPORT**

Multiple District 35

Results as of: 10/31/2024 LOCATION: FLORIDA

GMT CA 1

| OWIT. OF EIT  |               |             |               |                       |                       |                         | GIVIT CA I                                         |  |
|---------------|---------------|-------------|---------------|-----------------------|-----------------------|-------------------------|----------------------------------------------------|--|
| Clubs         |               |             |               | Members               |                       |                         |                                                    |  |
|               | RESULTS FOR   | R 2024-2025 |               | RESULTS FOR 2024-2025 |                       |                         |                                                    |  |
| QUARTER       | NEW CLUB GOAL | NEW CLUBS   | DROPPED CLUBS | QUARTER MEMB          | ER GROWTH NET<br>GOAL | MEMBER GROWTH<br>ACTUAL | DROPPED<br>MEMBERS ACTUAL<br>(including transfers) |  |
| JULY/AUG/SEPT | 3             | 0           | 1             | JULY/AUG/SEPT         | 90                    | 219                     | 199                                                |  |
| OCT/NOV/DEC   | 1             | 1           | 0             | OCT/NOV/DEC           | 45                    | 59                      | 20                                                 |  |
| JAN/FEB/MAR   | 3             | 0           | 0             | JAN/FEB/MAR           | 80                    | 0                       | 0                                                  |  |
| APR/MAY/JUNE  | 3             | 0           | 0             | APR/MAY/JUNE          | 60                    | 0                       | 0                                                  |  |

■- CURRENT YEAR GOALS FOR NEW CLUBS

- CURRENT YEAR ACTUAL NEW CLUBS

▲ - LAST YEAR ACTUAL NEW CLUBS