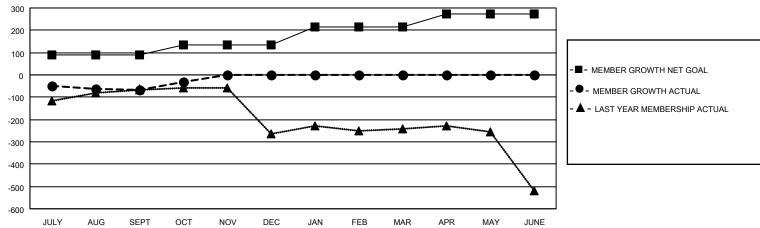

## **GMT MONTHLY MEMBERSHIP PROGRESS REPORT**

Multiple District 35

Results as of: 10/31/2024 LOCATION: FLORIDA

GMT CA 1

| OWIT. OF EIT  |               |             |               |                       |                       |                         | GIVIT CA I                                         |  |
|---------------|---------------|-------------|---------------|-----------------------|-----------------------|-------------------------|----------------------------------------------------|--|
| Clubs         |               |             |               | Members               |                       |                         |                                                    |  |
|               | RESULTS FOR   | R 2024-2025 |               | RESULTS FOR 2024-2025 |                       |                         |                                                    |  |
| QUARTER       | NEW CLUB GOAL | NEW CLUBS   | DROPPED CLUBS | QUARTER MEMB          | ER GROWTH NET<br>GOAL | MEMBER GROWTH<br>ACTUAL | DROPPED<br>MEMBERS ACTUAL<br>(including transfers) |  |
| JULY/AUG/SEPT | 3             | 0           | 1             | JULY/AUG/SEPT         | 90                    | 219                     | 199                                                |  |
| OCT/NOV/DEC   | 1             | 1           | 0             | OCT/NOV/DEC           | 45                    | 59                      | 20                                                 |  |
| JAN/FEB/MAR   | 3             | 0           | 0             | JAN/FEB/MAR           | 80                    | 0                       | 0                                                  |  |
| APR/MAY/JUNE  | 3             | 0           | 0             | APR/MAY/JUNE          | 60                    | 0                       | 0                                                  |  |

## GOALS AND ACTUAL MEMBERS CUMULATIVE

| DROPPED CLUBS: 1            |     | 64 CLUBS OF 190 ADDED 1 OR MORE | GENDER DISTRIBUTION             |                |   |
|-----------------------------|-----|---------------------------------|---------------------------------|----------------|---|
|                             |     | NEW MEMBERS                     | MALE                            | 2,259 (50.74%) |   |
| DROPPED MEMBERS             |     |                                 | FEMALE                          | 2,193 (49.26%) |   |
| DECEASED                    | 19  | CLICK HERE FOR CUMULATIVE       | TOTAL FAMILY UNIT MEMBERS       |                | 0 |
| CLUB CANCELLED 47 OTHER 151 |     | MEMBERSHIP DATA                 | FAMILY MEMBERS PAYING HALF DUES |                | 0 |
| TOTAL                       | 217 |                                 | DUES                            |                |   |